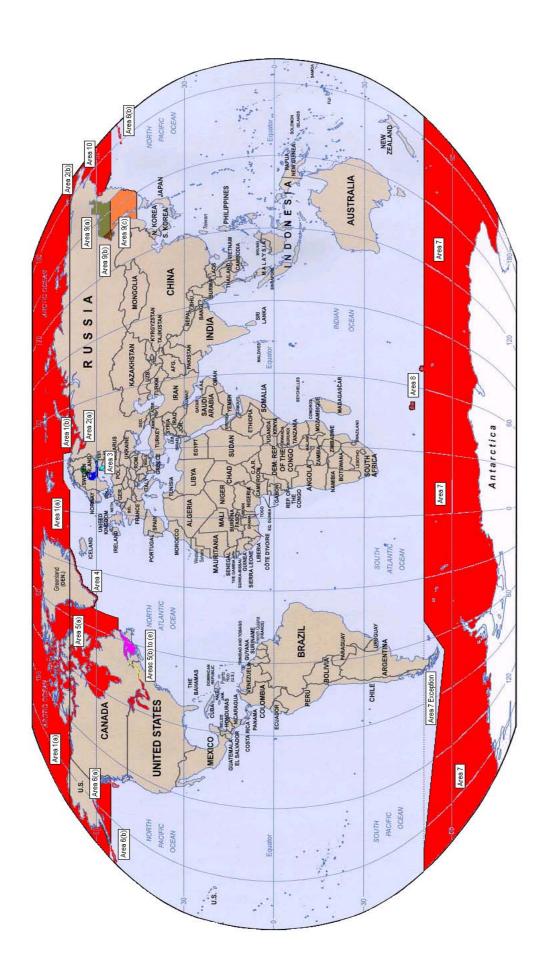

## Colour Key to Excluded Areas

| Colour | Area            | Dates Excluded                                                                             |
|--------|-----------------|--------------------------------------------------------------------------------------------|
|        | Various         | At any time                                                                                |
|        | Area 3(a)       | 10th December to 25th May                                                                  |
|        | Area 3(b) & (c) | 15th December to 15th May for vessels less than or equal to 90,000 DWT, otherwise any time |
|        | Area 3(d)       | 8th January to 5th May                                                                     |
|        | Area 3(e)       | 28th December to 5th May                                                                   |
|        | Area 5(b)       | 21st December to 30th April                                                                |
|        | Area 5(c)       | 1st December to 30th April                                                                 |
|        | Area 9(a)       | 1st November to 1st June                                                                   |
|        | Area 9(b)       | 1st November to 1st June                                                                   |
|        | Area 9(c)       | 1st December to 1st May                                                                    |