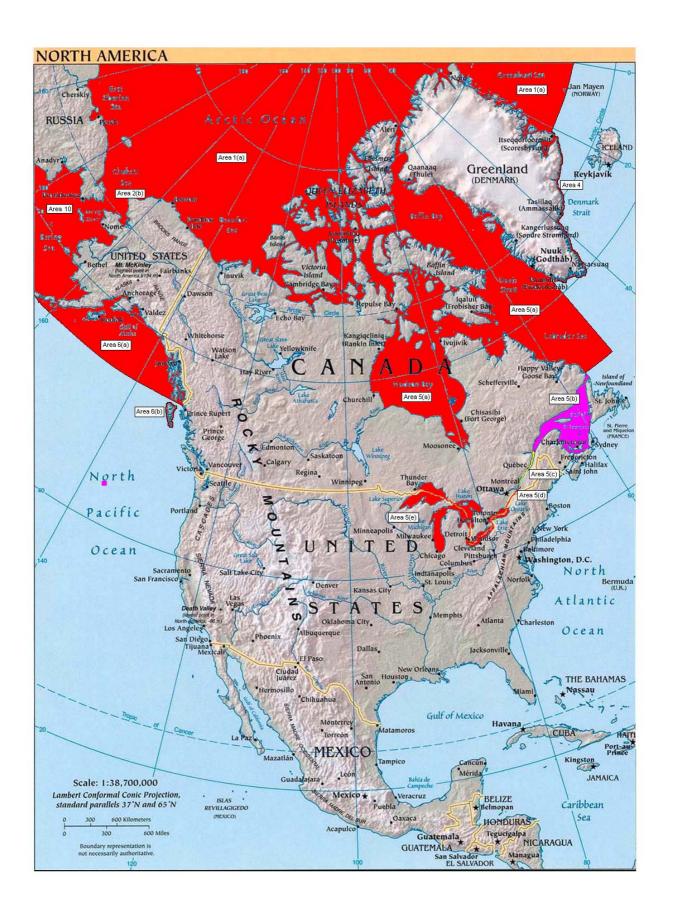

## Colour Key to Excluded Areas

| Colour | Area            | Dates Excluded                                                                             |
|--------|-----------------|--------------------------------------------------------------------------------------------|
|        | Various         | At any time                                                                                |
|        | Area 3(a)       | 10th December to 25th May                                                                  |
|        | Area 3(b) & (c) | 15th December to 15th May for vessels less than or equal to 90,000 DWT, otherwise any time |
|        | Area 3(d)       | 8th January to 5th May                                                                     |
|        | Area 3(e)       | 28th December to 5th May                                                                   |
|        | Area 5(b)       | 21st December to 30th April                                                                |
|        | Area 5(c)       | 1st December to 30th April                                                                 |
|        | Area 9(a)       | 1st November to 1st June                                                                   |
|        | Area 9(b)       | 1st November to 1st June                                                                   |
|        | Area 9(c)       | 1st December to 1st May                                                                    |