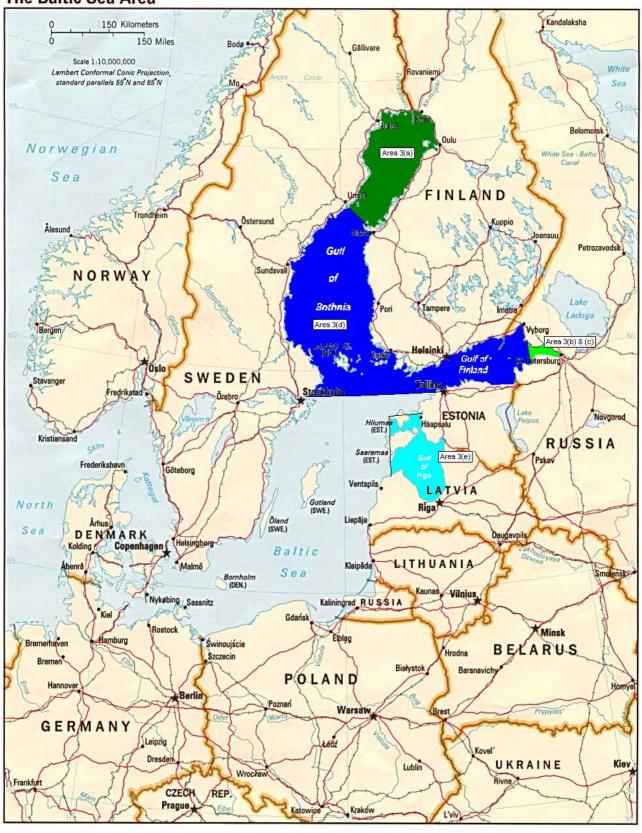

## Colour Key to Excluded Areas

| Colour | Area            | Dates Excluded                                                                             |
|--------|-----------------|--------------------------------------------------------------------------------------------|
|        | Various         | At any time                                                                                |
|        | Area 3(a)       | 10th December to 25th May                                                                  |
|        | Area 3(b) & (c) | 15th December to 15th May for vessels less than or equal to 90,000 DWT, otherwise any time |
|        | Area 3(d)       | 8th January to 5th May                                                                     |
|        | Area 3(e)       | 28th December to 5th May                                                                   |
|        | Area 5(b)       | 21st December to 30th April                                                                |
|        | Area 5(c)       | 1st December to 30th April                                                                 |
|        | Area 9(a)       | 1st November to 1st June                                                                   |
|        | Area 9(b)       | 1st November to 1st June                                                                   |
|        | Area 9(c)       | 1st December to 1st May                                                                    |

## The Baltic Sea Area