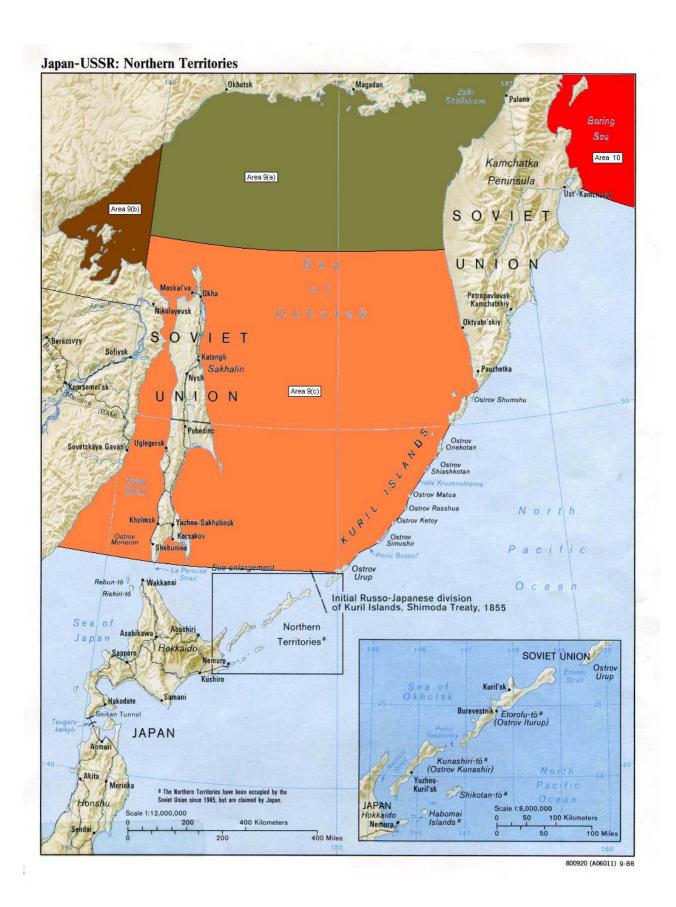

## Colour Key to Excluded Areas

| Colour | Area            | Dates Excluded                                                                             |
|--------|-----------------|--------------------------------------------------------------------------------------------|
|        | Various         | At any time                                                                                |
|        | Area 3(a)       | 10th December to 25th May                                                                  |
|        | Area 3(b) & (c) | 15th December to 15th May for vessels less than or equal to 90,000 DWT, otherwise any time |
|        | Area 3(d)       | 8th January to 5th May                                                                     |
|        | Area 3(e)       | 28th December to 5th May                                                                   |
|        | Area 5(b)       | 21st December to 30th April                                                                |
|        | Area 5(c)       | 1st December to 30th April                                                                 |
|        | Area 9(a)       | 1st November to 1st June                                                                   |
|        | Area 9(b)       | 1st November to 1st June                                                                   |
|        | Area 9(c)       | 1st December to 1st May                                                                    |